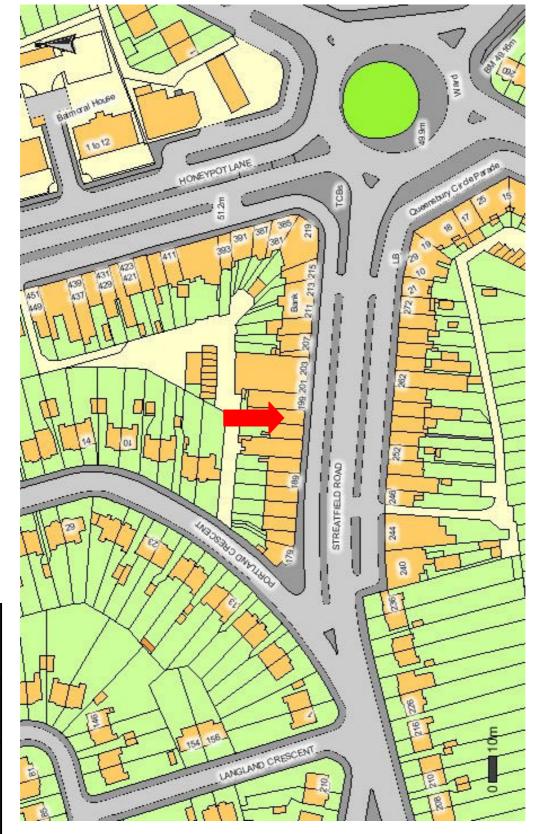

Monday to Sunday 12.00am – 12.00am (i.e. 24hours a day)

2.3 The premise is situated at 197 Streatfield Road, Harrow, in a parade of commercial premises, with nearby residential premises. A map of the area is attached to this report.